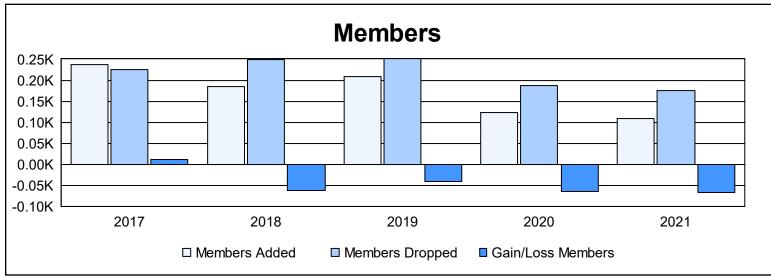

District 2 T2

As of June 2021 Cumulative

| Year      | New<br>Clubs | Dropped<br>Clubs | Gain/<br>Loss<br>Clubs | New<br>Members | Charter<br>Members | Reinstate<br>Members | Transfer<br>Members | Total<br>Member<br>Added | Total<br>Members<br>Dropped | Gain/<br>Loss<br>Members |
|-----------|--------------|------------------|------------------------|----------------|--------------------|----------------------|---------------------|--------------------------|-----------------------------|--------------------------|
| 2016-2017 | 3            | 2                | 1                      | 142            | 78                 | 6                    | 11                  | 237                      | 226                         | 11                       |
| 2017-2018 | 1            | 3                | -2                     | 147            | 27                 | 4                    | 7                   | 185                      | 248                         | -63                      |
| 2018-2019 | 2            | 1                | 1                      | 143            | 54                 | 1                    | 11                  | 209                      | 250                         | -41                      |
| 2019-2020 | 0            | 0                | 0                      | 111            | 0                  | 3                    | 8                   | 122                      | 186                         | -64                      |
| 2020-2021 | 0            | 4                | -4                     | 94             | 2                  | 1                    | 11                  | 108                      | 176                         | -68                      |
| Average   | 1            | 2                | -1                     | 127            | 32                 | 3                    | 10                  | 172                      | 217                         | -45                      |