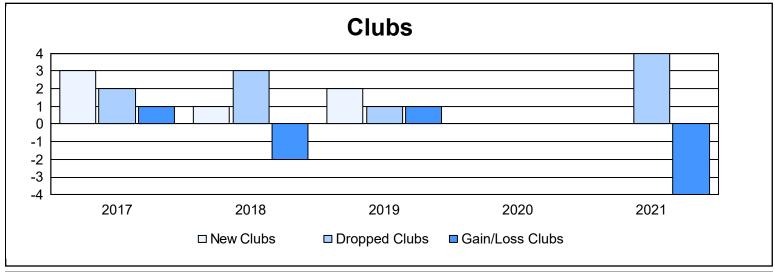

District 2 T2

As of June 2021 Cumulative

| Year      | New<br>Clubs | Dropped<br>Clubs | Gain/<br>Loss<br>Clubs | New<br>Members | Charter<br>Members | Reinstate<br>Members | Transfer<br>Members | Total<br>Member<br>Added | Total<br>Members<br>Dropped | Gain/<br>Loss<br>Members |
|-----------|--------------|------------------|------------------------|----------------|--------------------|----------------------|---------------------|--------------------------|-----------------------------|--------------------------|
| 2016-2017 | 3            | 2                | 1                      | 142            | 78                 | 6                    | 11                  | 237                      | 226                         | 11                       |
| 2017-2018 | 1            | 3                | -2                     | 147            | 27                 | 4                    | 7                   | 185                      | 248                         | -63                      |
| 2018-2019 | 2            | 1                | 1                      | 143            | 54                 | 1                    | 11                  | 209                      | 250                         | -41                      |
| 2019-2020 | 0            | 0                | 0                      | 111            | 0                  | 3                    | 8                   | 122                      | 186                         | -64                      |
| 2020-2021 | 0            | 4                | -4                     | 94             | 2                  | 1                    | 11                  | 108                      | 176                         | -68                      |
| Average   | 1            | 2                | -1                     | 127            | 32                 | 3                    | 10                  | 172                      | 217                         | -45                      |